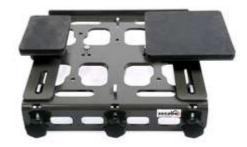

#### **Overview**

With the quick-change system - depending on the heat press model - up to three exchangeable base plates can be mounted on to the press and can be changed within a few seconds. Available for the heat presses TC5, TC7, TPD7 (up to 2 x 3 exchangeable base plates on 2 quick-change-systems) and TS7. Exchangeable base plates must be ordered separately. Included is an adapter for mounting on the original base plate on the quick-change-system. The special beam technology enables you to comfortably cover garments over the base plate.