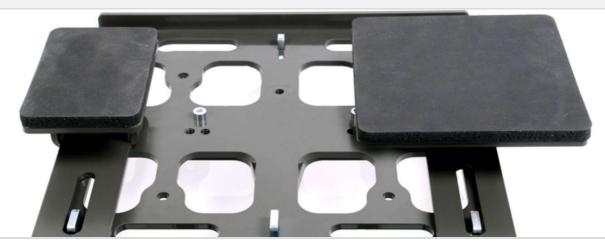

#### **Overview**

With the quick-change system - depending on the heat press model - up to three exchangeable base plates can be mounted on to the press and can be changed within a few seconds. Available for the heat presses TC5, TC7, TPD7 (up to 2 x 3 exchangeable base plates on 2 quick-change-systems) and TS7. Exchangeable base plates must be ordered separately. Included is an adapter for mounting on the original base plate on the quick-change-system. The special beam technology enables you to comfortably cover garments over the base plate.