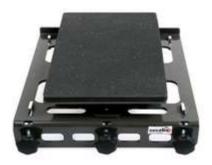

#### **Overview**

With the quick-change system - depending on the heat press model - up to three exchangeable base plates can be mounted on to the press and can be changed within a few seconds. Available for the heat presses TC5, TC7, TPD7 (up to 2 x 3 exchangeable base plates on 2 quick-change-systems) and TS7. Exchangeable base plates must be ordered separately. Included is an adapter for mounting on the original base plate on the quick-change-system. The special beam technology enables you to comfortably cover garments over the base plate.