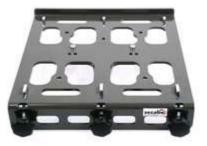

#### **Overview**

With the quick-change system - depending on the heat press model - up to three exchangeable base plates can be mounted on to the press and can be changed within a few seconds. Available for the heat presses TC5, TC7, TPD7 (up to 2 x 3 exchangeable base plates on 2 quick-change-systems) and TS7. Exchangeable base plates must be ordered separately. Included is an adapter for mounting on the original base plate on the quick-change-system. The special beam technology enables you to comfortably cover garments over the base plate.