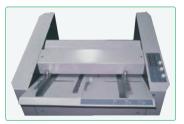

## Saddle stitch and side stitch.

- Automatic job setup.
- Skew adjustment.
- Easy to mount staple head.
- Max SRA3 paper infeed.Auto work mode for continuous job.
- Professional guides to guarantee the accurate fold.



Side stitch



Saddle stitch





Sheet guides

Mode switch

## Specification

| In-Feed Paper Size       | A4-SRA3                                         |
|--------------------------|-------------------------------------------------|
| Paper Weight             | 80g/15pieces                                    |
| Paper Type               | Non coated paper, coated paper, laminated paper |
| In feed                  | Hand/Auto                                       |
| Out put                  | Output tray                                     |
| Fold type                | Saddle stitch & Side stitch                     |
| Speed                    | 500 book/hour                                   |
| Nail model               | 26/6&Ri26/6 Staple                              |
| Staple head              | Standard 2