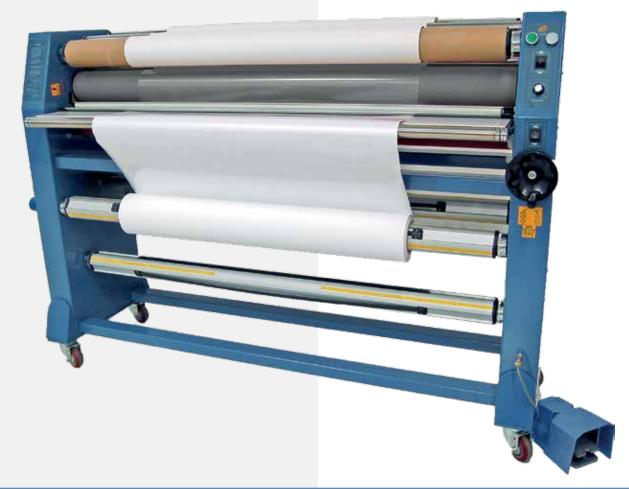

## **CALA** 110 CALA 140

Mounting and cold laminator

New cost effective cold laminator for laminating, mounting, application tape and adhesive fixing. Low investment for a professional result on all kind of applications!

Additional lower shaft to be used as double-sided tape holder in order to laminate and apply adhesive tape at the same time.

The model comes also in different width (110cm and 140cm) and additional features like the heated upper roller in "H" models that ensure a perfect result on cold laminating material.