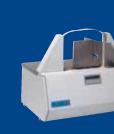

## **Table Banding Machine TB 24**

Two models are available:

TB 24 I for 20 and 30 mm tape width
TB 24 II for 40 and 50 mm tape width

The change-over from one tape width to the other is made by a simple lever action.

The maximum width of products to be banded is 240 mm for banding with kraft paper tape, and 180 mm for foil tape banding. The pile height is up to 150 mm.

The banders are equipped with adjustable side and rear position stops for centering the stacks.