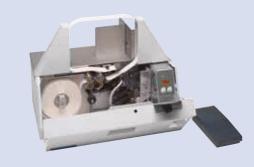

## **Table Banding Machine TB 24**

Two models are available:

TB 24 I for 20 and 30 mm tape width
TB 24 II for 40 and 50 mm tape width

The change-over from one tape width to the other is made by a simple lever action.

The maximum width of products to be banded is 240 mm for banding with kraft paper tape, and 180 mm for foil tape banding. The pile height is up to 150 mm.

The banders are equipped with adjustable side and rear position stops for centering the stacks.