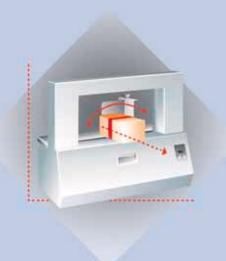

Printers band products of all sorts while bankers band their loose bank notes. Other

industries also use the machines for different applications.

The machines offer three methods of activating the banding process:

- single stroke activated by push-button
- single stroke activated by foot pedal
- automatic sensor activation

For high volume production a movable large reel stand is offered; the height of the stand is easily adjustable.