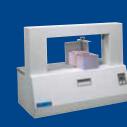

## **Table Banding Machine TB 39**

9

TB 39-30 for 30 mm tape width
TB 39-50 for 50 mm tape width

as the larger loop needs greater stability.

Two models are available:

The maximum width of products to be banded is 390 mm; the pile height is up to 200 mm.

The new designed TB 39 offers a larger banding format. The tape guide is closed on top

The stacks are fed centred above the sensor and sealing plate or on adjustable position stops offered as an option.