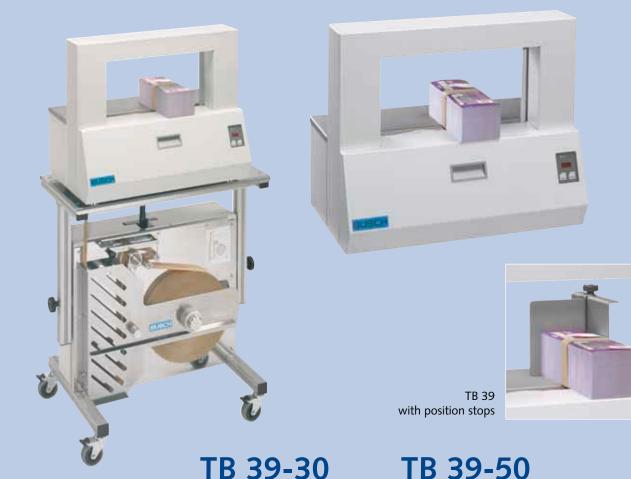

## **Table Banding Machine TB 39**

9

TB 39-30 for 30 mm tape width
TB 39-50 for 50 mm tape width

as the larger loop needs greater stability.

Two models are available:

The maximum width of products to be banded is 390 mm; the pile height is up to 200 mm.

The new designed TB 39 offers a larger banding format. The tape guide is closed on top

The stacks are fed centred above the sensor and sealing plate or on adjustable position stops offered as an option.

The standard equipment includes the electronic temperature control and digital display with error message.

For high volume production a movable large reel stand is offered; the table height is easily adjustable. In order to avoid frequent reel changes, the stand carries large reels of 800 meters of kraft paper or 1200 meters of foil tape. The stand moves on 4 casters, two of which can be fixed. One electrical connection supplies both the banding machine and the large reel stand.

The large reel stand can be used for both models TB 24 or TB 39.