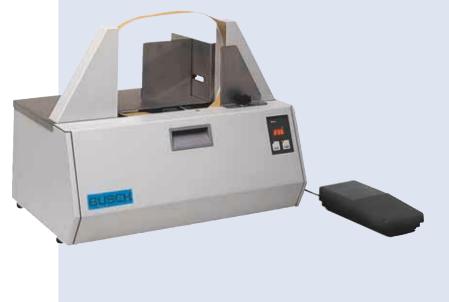

Printers band products of all sorts while bankers band their loose bank notes. Other

industries also use the machines for different applications.

The machines offer three methods of activating the banding process:

- single stroke activated by push-button
- single stroke activated by foot pedal
- automatic sensor activation

For high volume production a movable large reel stand is offered; the height of the stand is easily adjustable.

New tape reels are easy to change.

The machines are produced exclusively in Germany.