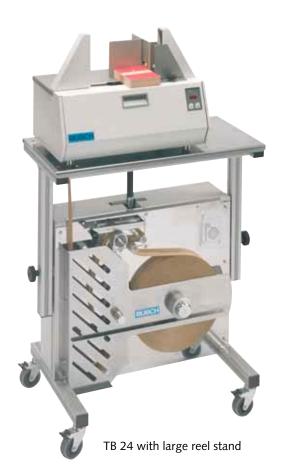

## **Table Banding Machine TB 24**

Two models are available:

TB 24 I for 20 and 30 mm tape width
TB 24 II for 40 and 50 mm tape width

The change-over from one tape width to the other is made by a simple lever action.

The standard equipment includes the electronic temperature control and digital display with error message.

For high volume production a movable large reel stand is offered; the table height is easily adjustable. In order to avoid frequent reel changes, the stand carries large reels of 800 meters of kraft paper or 1200 meters of foil tape. The stand moves on 4 casters, two of which can be fixed. One electrical connection supplies both the banding machine and the large reel stand.

The large reel stand can be used for both models TB 24 or TB 39.