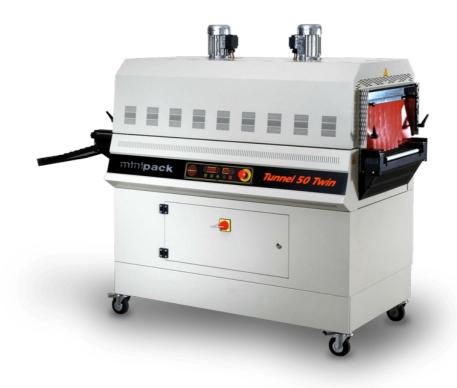

# **TUNNEL 50 TWIN**

### **DESCRIPTION**

**TUNNEL 50 TWIN** has been designed to solve the needs to pack small product at high speed with great technical and esthetical results. Double heating chamber, double heating regulation, excellent thermal insulation, high speed belt and high speed shrink, great air flow control makes this machine the perfect tool to solve any kind of shrink problem with the maximum efficacy.