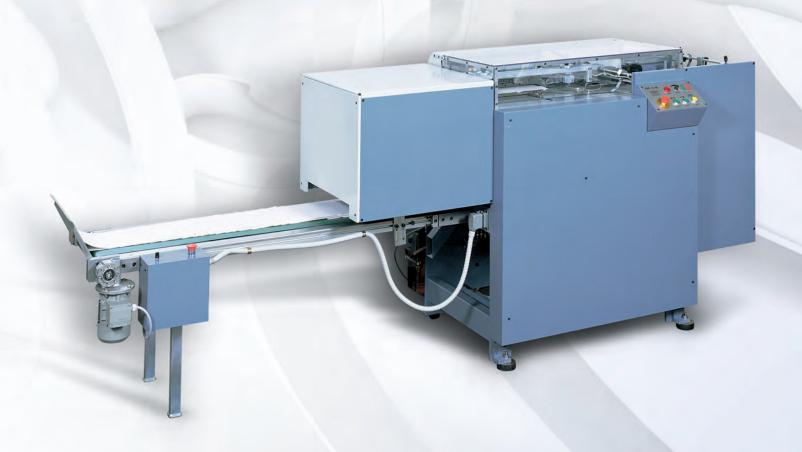

# FAR-4/42 Professional Line

## High precision automatic punching machine

This automatic punching machine from Rilecart has been designed specifically for small and medium sizes. Reliability, a choice of several punching tools together with an intensive market research into customers production requirements allow the FAR-4/42 to achieve the best quality standards.

#### **HOW IT WORKS**

FAR-4/42 can be fed continuously with material of variable thickness (paper and/or light cardboard). Sheets are safely picked-up in bunches of 1,5/2 mm. each time, centred and punched with precision and accuracy. Sheets are then transported by a belt into the punching section. Punched bunches are kept in numerical sequence and collected on a separate conveyor, in shingle style, so that the following procedures are made easier.

#### **FEATURES**

- Maximum thickness per stroke: 2,5 mm. (standard 1,5 mm.)
- Maximum punching size: 400 x 300 mm.
- Minimum punching size: 110 x 90 mm.
- Speed: up to 150 strokes per minute.
- Punching distance from the edge: from 2 mm. up to 6 mm. depending on punching tools used.
- Operates continuously using a pre-loading device.
- Shingle style delivery table with adjustable speed.
- Several punching tools for double loop binding or other mechanical binding systems.