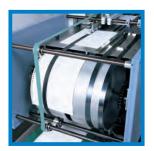

The punching tool.

Sequence keeping device.

Picking device.

Paper feeding system.

#### **HOW IT WORKS**

FAR-4/42 can be fed continuously with material of variable thickness (paper and/or light cardboard). Sheets are safely picked-up in bunches of 1,5/2 mm. each time, centred and punched with precision and accuracy. Sheets are then transported by a belt into the punching section. Punched bunches are kept in numerical sequence and collected on a separate conveyor, in shingle style, so that the following procedures are made easier.