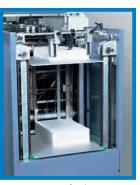

The punching tool.

Sequence keeping device.

Picking device.

Paper feeding system.

#### **HOW IT WORKS**

FAR-4/42 can be fed continuously with material of variable thickness (paper and/or light cardboard). Sheets are safely picked-up in bunches of 1,5/2 mm. each time, centred and punched with precision and accuracy. Sheets are then transported by a belt into the punching section. Punched bunches are kept in numerical sequence and collected on a separate conveyor, in shingle style, so that the following procedures are made easier.