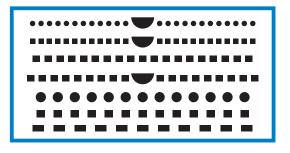

#### **PUNCHING PATTERN**

### STANDARD PUNCHING TOOLS

- **GF400/3**: 400 mm., pitch 3:1", 48 pins 3,7 x 4,0 mm.
- **GF400/3 5x4:** 400 mm., pitch 3:1", 48 pins 5,0 x 4,0 mm.
- **GF400/2**: 400 mm., pitch 2:1", 32 pins 4,7 x 5,0 mm.
- **GF400/2 6x6:** 400 mm., pitch 2:1", 32 pins 6,0 x 6,0 mm.