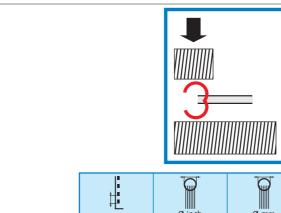

#### **TECHNICAL SPECIFICATIONS**

- 🖌 240 V single phase 50/60 Hz; 1,5Kw
- H 1500 x D 1000 x L 2500 (3500) mm.

∆\_∆ 400 Kg

a t t t b ••• Ø inch Ømm Ø axb PITCH DIAMETER DIAMETER **BIND THICK** mm mm 1/4" 6,3 5,6 4x3 3,5 5/16' 7,9 7 3:1" 3/8" 9,5 8,8 4x3,7 4 7/16" 10,2 11 1/2 12,7 12 4x5 5 9/16" 13,2 14,3 9/16" 14.3 13,2 4,7x5 6 5/8' 16 15 3/4" 7/8" 2:1" 19 18 22,2 20,5 6x6 7 1' 25,4 24 1-1/4" 31,7 28