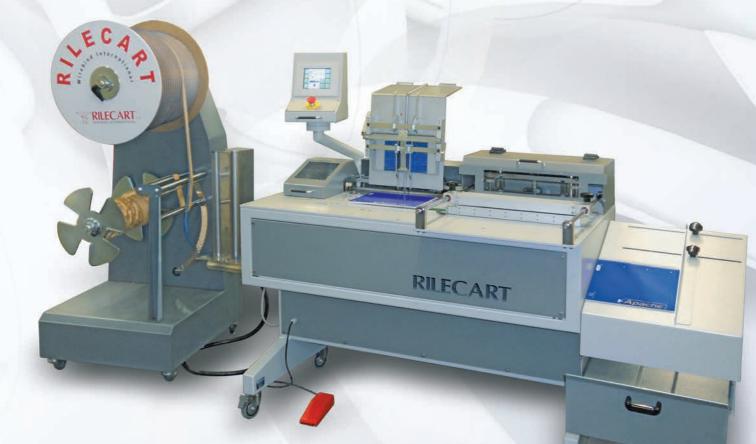

## Semiautomatic binding machine

WB450 is the new binding concept from Rilecart. The complete and versatile machine for digital printers and small binderies, as well as for today's flexibility requirements of sized industrial binderies and offset printers.

-Immediate set up in size changes thanks to touch screen and fast guide adjustment.

-hanger feeder otpion and suitable working depth for calendar binding.
-Italian manufacturing for highest robustness and reliability .
-No need for specific closing tools .

### Semiautomatic binding machine

Touch screen and closing system.

Sample bound using the WB-450.

Sample bound using the WB-450.

#### HOW IT WORKS

The operator inputs the pitch, diameter and number of loops per length, into the computer. The machine automatically unwinds the spool, cuts the length to the set number of loops and carries it to the binding position. The operator then inserts the pre-punched block of sheets onto the waiting open wire comb.

Once inserted, he has only to push the footswitch and the book is automatically carried to the closing press, where it is automatically closed and ejected in to the box. There are no tools to change as the closing press is adjustable for all the diameters.