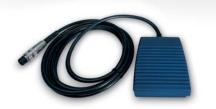

The perforation is released by the foot switch (included by standard).

For a more detailed description, see PERFOSET E/L. Furthermore, model PERFOSET ES/L is also suitable for fitting several punches side by side. With this powerful machine, about 100 sheets of 70 g/m<sup>2</sup> paper can be marked simultaneously with up to 3 punched symbols of 8 or 12 mm of diameter. The Insertion depth is about 105 mm.

### Possible additional equipment:

- Special symbols (please supply sketch with your order)
- Euro hole for punching blister packagings (not possible with PERFOSET E/LA)
- Notch symbols -
- different hole diameters -
- further punching types (PERFOSET E/LA only) \_
- Foot switch (PERFOSET E/L and E/LA) -
- Counter (for counting number of punchings completed)