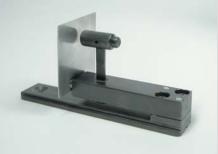

#### PERNUMA PERFOSET E/L

This model is a very robust electric hole punching and cancelling machine for office use.

The punching is released by the push button on the side of the machine.

Up to 100 sheets of 70  $g/m^2$  paper can be marked in a single operation with a punched symbol of 8 or 12 mm diameter - corresponding to a paper stack with a height of about 1 cm.

You may choose between 13 different standard symbols – see image on reverse side. The chosen symbol will be fixed in the machine.

The machine is by standard supplied with adjustable side and rear gauges in order for the punch being applied always in the same place on the forms.

The Insertion depth is about 85 mm.