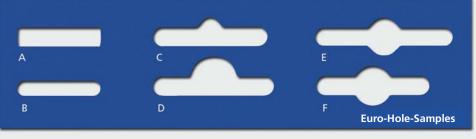

### Possible additional equipment:

- Special symbols (please supply sketch with your order)
- Euro hole for punching blister packagings (not possible with PERFOSET E/LA)
- Notch symbols -
- different hole diameters -
- further punching types (PERFOSET E/LA only) \_
- Foot switch (PERFOSET E/L and E/LA) -
- Counter (for counting number of punchings completed)