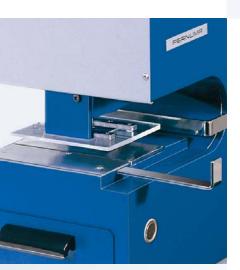

#### PERNUMA PERFOSET E/L

This model is a very robust electric hole punching and cancelling machine for office use.

The punching is released by the push button on the side of the machine.

Up to 100 sheets of 70  $g/m^2$  paper can be marked in a single operation with a punched symbol of 8 or 12 mm diameter - corresponding to a paper stack with a height of about 1 cm.

You may choose between 13 different standard symbols – see image on reverse side. The chosen symbol will be fixed in the machine.

The machine is by standard supplied with adjustable side and rear gauges in order for the punch being applied always in the same place on the forms.