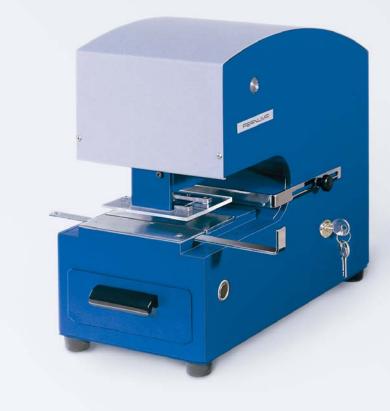

#### PERNUMA PERFOSET E/L

This model is a very robust electric hole punching and cancelling machine for office use.

The punching is released by the push button on the side of the machine.

Up to 100 sheets of 70  $g/m^2$  paper can be marked in a single operation with a punched symbol of 8 or 12 mm diameter - corresponding to a paper stack with a height of about 1 cm.

You may choose between 13 different standard symbols – see image on reverse side. The chosen symbol will be fixed in the machine.

The machine is by standard supplied with adjustable side and rear gauges in order for the punch being applied always in the same place on the forms.

The Insertion depth is about 85 mm.