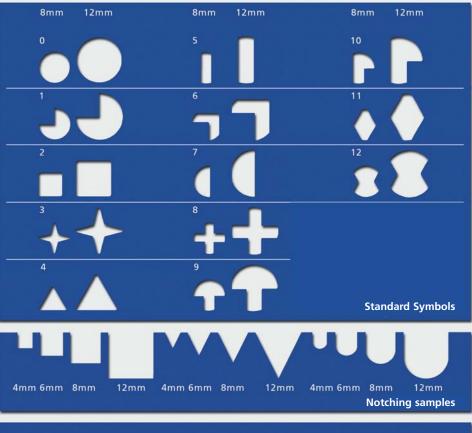

You may choose between 13 different standard symbols – see image on reverse side. The chosen symbol will be fixed in the machine.

The machine is by standard supplied with adjustable side and rear gauges in order for the punch being applied always in the same place on the forms.

### Possible additional equipment:

- Special symbols (please supply sketch with your order)
- Euro hole for punching blister packagings (not possible with PERFOSET E/LA)
- Notch symbols -
- different hole diameters -
- further punching types (PERFOSET E/LA only) \_
- Foot switch (PERFOSET E/L and E/LA) -
- Counter (for counting number of punchings completed)