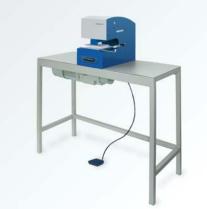

#### PERNUMA PERFOSET ES/L

Our high performance electric punching and cancelling machine is by standard supplied with an especially powerful gear, and thus suitable for continuous operation.

It is fixed on a metal-stand.

The perforation is released by the foot switch (included by standard).

For a more detailed description, see PERFOSET E/L. Furthermore, model PERFOSET ES/L is also suitable for fitting several punches side by side. With this powerful machine, about 100 sheets of 70 g/m<sup>2</sup> paper can be marked simultaneously with up to 3 punched symbols of 8 or 12 mm of diameter. The Insertion depth is about 105 mm.