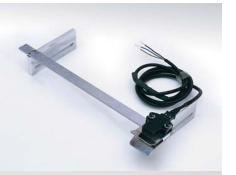

#### PERNUMA PERFOSET ES/L

Our high performance electric punching and cancelling machine is by standard supplied with an especially powerful gear, and thus suitable for continuous operation.

It is fixed on a metal-stand.

The perforation is released by the foot switch (included by standard).

For a more detailed description, see PERFOSET E/L. Furthermore, model PERFOSET ES/L is also suitable for fitting several punches side by side. With this powerful machine, about 100 sheets of 70 g/m<sup>2</sup> paper can be marked simultaneously with up to 3 punched symbols of 8 or 12 mm of diameter. The Insertion depth is about 105 mm.