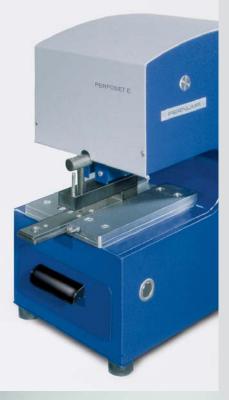

#### PERNUMA PERFOSET E/LA

This electric machine is supplied with a modern and powerful NC motor, being suitable for use in every office.

Model PERFOSET E/LA is used if documents are to be marked by different punch symbols. The machine can take up interchangeable punching die units one each for the symbols of your choice. These types can easily be interchanged.

By standard each machine is delivered with 1 punching die unit with one of our standard symbols in 8 mm diameter.

You can mark about 100 sheets of 70 g/m<sup>2</sup> paper in one operation.

The punching process is released by pressing the push button on the side of the machine.

Due to the construction of the punching types, the insertion depth is about 50 mm.

PERNUMA GmbH Kennzeichnungs Systeme

PERNUMA GmbH Kennzeichnungs **Systeme** 

O All rights reserved. Technical data and design subject to change. PERFOSET E/L, ES/L - E - R01/15 - Printed in Germany P12/12